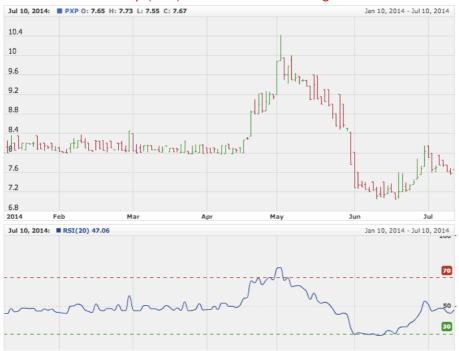

#### Philex Petroleum Corp (PXP)

unit Forum Energy Plc has been granted by the DoE a drilling extension for petroleum in the West Philippine Sea under the Service Contract 72. Forum Energy will drill two appraisal wells in the contract area which may start in 1Q16. The DoE is accelerating the drilling prospects in the West Philippine Sea as the natural gas reserves in Malampaya field, also located near the area, is projected to run out after 10 years. While this is a positive development for PXP, any development in the area may be disrupted by brewing territorial tension between Philippines and China. Trading Buy.

#### Philex Petroleum Corp (PXP) Price and relative strength