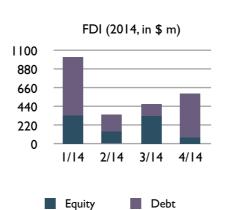

#### **Economic News:**

Net foreign direct investment (FDI) inflows rose four-fold in April to US\$597m from US\$149m in the same month last year as investments in debt instruments and reinvestment of earnings increased. For the first four months of this year, total FDI net inflows reached US\$2.4bn, up 9.1% higher from the US \$2.2bn net inflows recorded in the same period last year. By component, inflows in debt instruments was up 42% to US \$1.6bn while reinvestments rose 1.3% to US\$265m. However, net equity investments were down 22% to US \$900m compared to US\$1,154m in the first four months last year. Equity capital investments came in mostly from the US, Hong Kong, Japan, Singapore and Taiwan, going to the financial, real estate, manufacturing, mining and trade sectors.