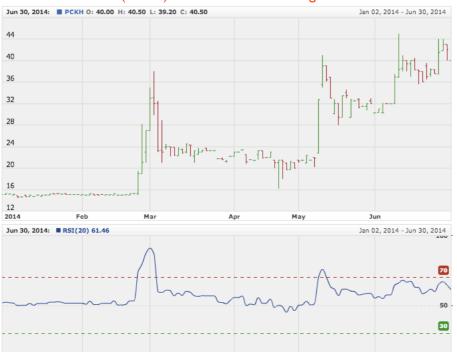

Pancake House, Inc. (PCKH) revealed more details about its planned

combination with Max's Group. From PCKH's acquisition of Max's early this year, all the restaurant brands under Max's will be folded in under PCKH. This will be achieved through an increase in PCKH's capitalization from PhP400m to PhP1,400m and the issuance of new shares to Max's Group entities worth PhP4.0bn or PhP15.00 per share. After the deal, entities under Max's Group, which includes brands such as Max's Restaurant, Krsipy Kreme, Jamba Juice, will become subsidiaries of PCKH, which already has the brands Yellow Cab Pizza, Dencio's, Teriyaki Boy, among others, to become the country's largest and most diversified restaurant chain. Hold.

### Pancake House Inc. (PCKH) Price and relative strength