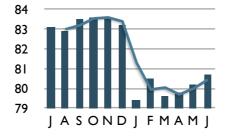

### **Economic News:**

The country's gross international reserves (GIR) reached US\$80.7bn as of end-June, slightly higher than the US\$80.2bn in May but lower than US\$81.2bn recorded in the same month last year. The increase was attributed to adjustments on the Bangko Sentral ng Pilipinas (BSP) gold holdings, foreign currency deposits, and payments for obligations of the government. June's GIR is enough to cover 11 months' worth of imports of goods and payments for services. It is also worth 7.7 times the country's short-term external debt maturity.

GIR 12 months (in \$ bn)