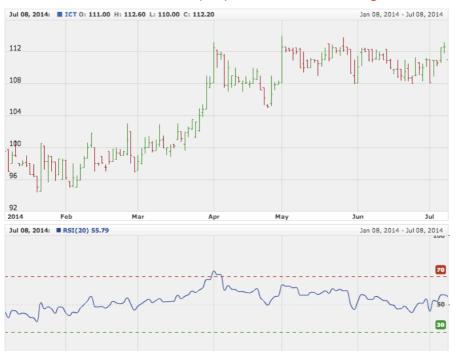

International Container

Terminal Services (ICT) said that it is terminating its container port agreement for the management and operation of the Kattupalli Container Terminal in Tamil Nadu, India. The limited potential to add value to the terminal's long-term success, partly due to conflict with regulatory managers, led to ICT's decision to pull out of the project. Despite this development, ICT will continue to seek opportunity and establish presence in India. Buy on weakness.

### International Container Terminal (ICT) Price and relative strength