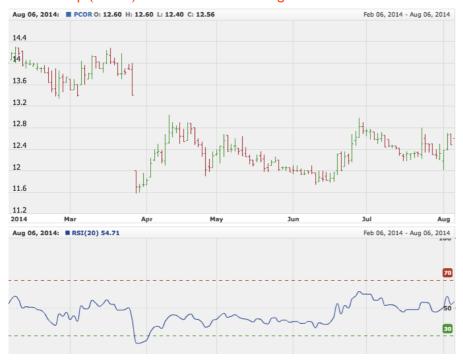

#### Petron Corp (PCOR) Price and relative strength

### **Corporate News:**

Petron Corp (PCOR), the country's largest oil refiner, posted a 1H14 net income of PhP3.0bn, a 172% increase from a net of PhP1.1bn in the same period last year, on higher sales volume. Consolidated sales revenues for the period reached PhP258.2bn, up 18% year-on-year from PhP218.8bn last year, as sales volume from its Philippine and Malaysia operations grew 8% y-o-y to 43.1m barrels in the first half from 39.8m in 1H13. Philippine volumes went up 10% y-o-y to 25.1m barrels on the back of an expanding service station network and increased demand from retail and industrial sectors. Malaysia volumes also rose, up 6% y-o-y to 18m barrels, helped by its 550 service stations and LPG sales. PCOR is banking on the commissioning of Refinery Master Plan 2, a US\$2.0bn oil refinery expansion project in Bataan expected to commercially operate early 2015, to boost future growth. PCOR's 1H14 net income is already 57% of this year's projected net income. However, at 22x PER, it's above the sector's average multiple of 15x. A longer-term investment horizon may be a better strategy. Buy on weakness.