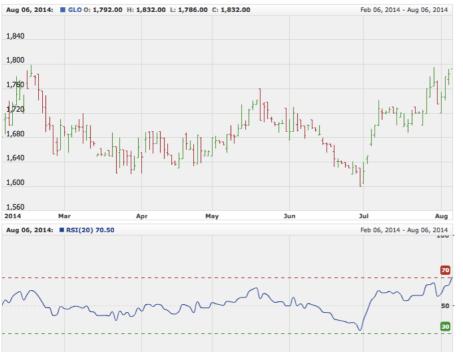

#### Globe Telecom (GLO) Price and relative strength

Globe Telecom, Inc. (GLO) posted a 1H14 core net income of PhP7.6bn, an 18% increase from PhP6.4bn recorded in the same period last year, on the back of solid service revenues. In the first six months,

consolidated service revenues rose 7% yo-v to PhP47.7bn from PhP44.5bn in the same period last year, on the back of higher revenues from its mobile, broadband, fixed line voice and data services. On a quarterly basis, 2Q14 core net income jumped 26% to PhP4.2bn from PhP3.3bn in 1Q14 from revenues of 24.5bn, up 5% from PhP23.2bn in the previous quarter. The top line gains were partly due to an 18% increase in GLO's mobile subscriber base that reached 42.7m at end 1H14 from 36.1m at end 1H13. Improvement in the bottom line can be attributed to a 47% decline in depreciation charges in 1H14 as the bulk of these charges in connection with its modernization efforts were already booked last year. With 2Q14 EBITDA margin improving to 42% from 38% the previous quarter, GLO could be starting to see the benefits of its recent network upgrade. Hold.